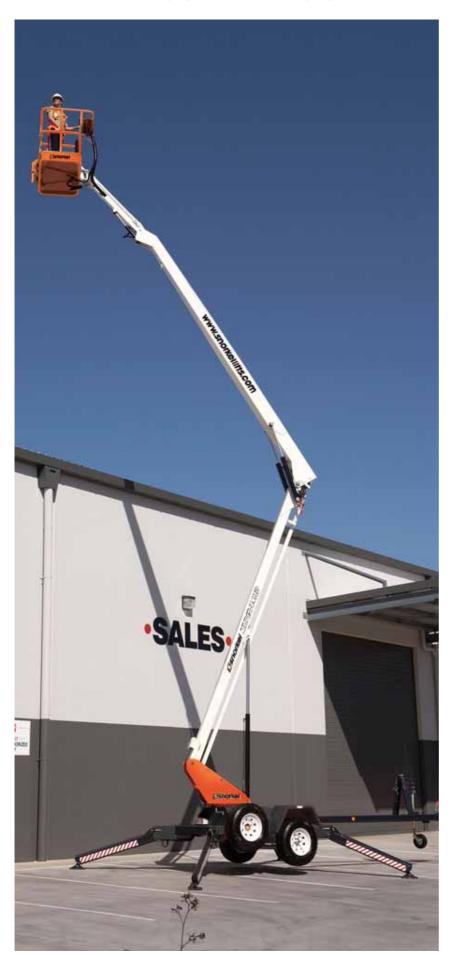

### TRAILER MOUNTED BOOM LIFT

- Working height of up to 14.8m
- Heavy duty trailer mounted articulated boom lift
- Superb and efficient engine for a smooth and accurate response
- Easy to use outrigger/boom safety interlocks
- Ideal for a wide range of applications