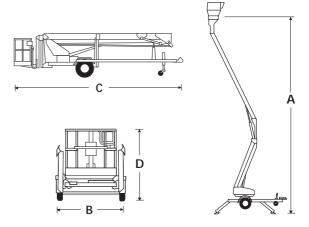

# MHP15HD

| DIMENSIONS                               | MHP15HD              |
|------------------------------------------|----------------------|
| Max. working height                      | 14.8m                |
| Max. platform height (A)                 | 12.8m                |
| Horizontal outreach                      | 7m at 8m             |
| Platform size                            | 1.24m x 0.77m x 1.1m |
| Outrigger footprint                      | 3.7m x 3.6m          |
| Overall width (outriggers extended)      | 3.7m                 |
| Overall width (outriggers retracted) (B) | 1.77m                |
| Overall length (C)                       | 7.45m                |
| Transport height ( <b>D</b> )            | 1.9m                 |