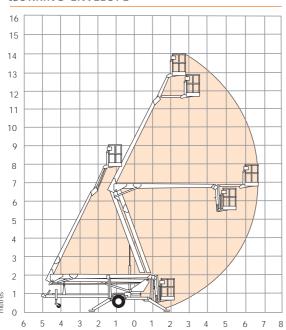

### WORKING ENVELOPE

# MHP15HD

| DIMENSIONS                               | MHP15HD              |
|------------------------------------------|----------------------|
| Max. working height                      | 14.8m                |
| Max. platform height (A)                 | 12.8m                |
| Horizontal outreach                      | 7m at 8m             |
| Platform size                            | 1.24m x 0.77m x 1.1m |
| Outrigger footprint                      | 3.7m x 3.6m          |
| Overall width (outriggers extended)      | 3.7m                 |
| Overall width (outriggers retracted) (B) | 1.77m                |
| Overall length (C)                       | 7.45m                |
| Transport height ( <b>D</b> )            | 1.9m                 |